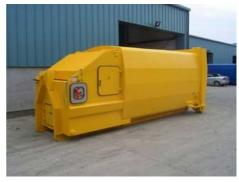

## PORTABLE COMPACTOR WRC24

## WRC24

## **Machine Dimensions**

H: 2550mm W: 2500mm L: 6950mm

**Machine Weight** 

4400Kg

**Loading Height** 

1430mm

**Total Volume** 

20m3

**Fill Chamber** 

L1500 x D1150 x W1800 (variable)

**Standard Features** 

Sealed Back Door

**Optional Extras** 1,100lt Bin Lift Side/Top Fill Door Single Phase Twin Chamber Rear Hook Larger Fill Chambers Various Colours

5.5 Kw **Power Three Phase Cycle Time** 60 Seconds (Aprox.) **Compaction Force** 28 to 38 Tonne **Operating Pressure** 160 bar

## **WRC 24 PORTABLE COMPACTOR**

This machine is perfect for commercial applications where space is limited such as grocery stores, warehouses, department stores, factories and much more.

It is designed to store and transport your wastes, prevent contamination of your work and public areas in accordance with public health department requirements, improve working conditions for your employees and reduce disposal costs.