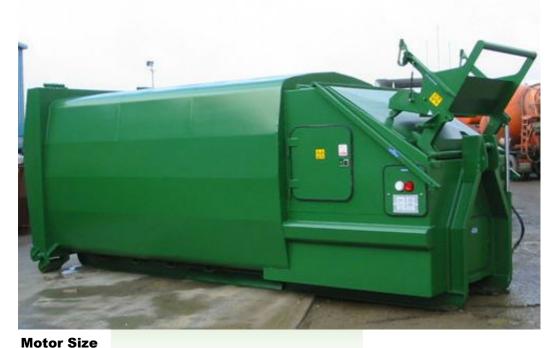

## PORTABLE COMPACTOR WRC24

## WRC24

## **Machine Dimensions**

H: 2550mm W: 2500mm L: 6950mm

**Machine Weight** 

4400Kg

**Loading Height** 

1430mm

**Total Volume** 

20m3

**Fill Chamber** 

L1500 x D1150 x W1800 (variable)

**Standard Features** 

Sealed Back Door

**Optional Extras** 1,100lt Bin Lift Side/Top Fill Door Single Phase Twin Chamber Rear Hook Larger Fill Chambers Various Colours

5.5 Kw **Power Three Phase Cycle Time** 60 Seconds (Aprox.) **Compaction Force** 28 to 38 Tonne **Operating Pressure** 160 bar

## **WRC 24 PORTABLE COMPACTOR**

This machine is perfect for commercial applications where space is limited such as grocery stores, warehouses, department stores, factories and much more.

It is designed to store and transport your wastes, prevent contamination of your work and public areas in accordance with public health department requirements, improve working conditions for your employees and reduce disposal costs.