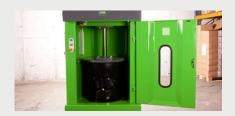

## **FEATURES**

Automatic up and down cycle

IP56 control panel for easy operation

40-litre liquid retention tank with outlet tap

Safety door interlocks for added safety

Integrated drum piercing

Crush drums to a fraction of their size