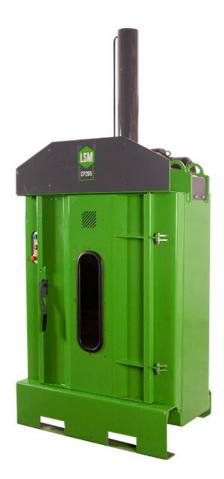

## CP205 Drum Crusher

Advanced engineering and an impressive 30-tonne pressing force help the CP205 crush 205-litre drums to a fraction of their original size.

LSM

Recommended for the Manufacturing and Pharmaceutical industries