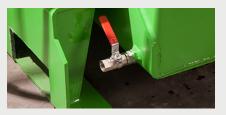

## **FEATURES**

Automatic up and down cycle

IP56 control panel for easy operation

40-litre liquid retention tank with outlet tap

Safety door interlocks for added safety

Integrated drum piercing

Crush drums to a fraction of their size